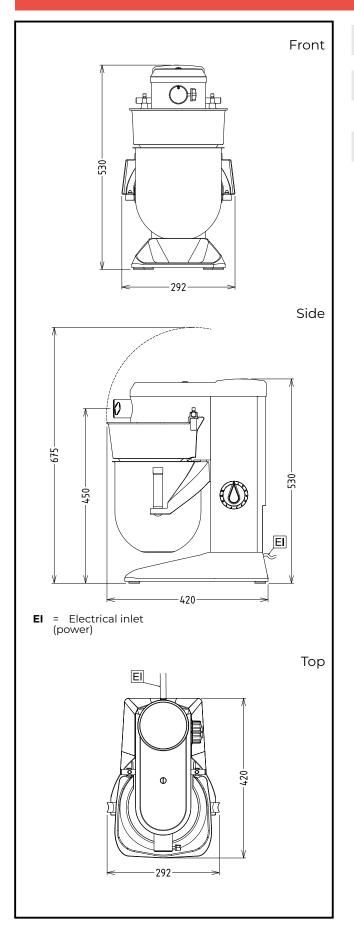

## Planetary Mixers Planetary Mixer, 8 lt. - Electronic

| Electric                                                                                                    |                                                                                    |
|-------------------------------------------------------------------------------------------------------------|------------------------------------------------------------------------------------|
| Supply voltage:                                                                                             | 200-240 V/1N ph/50/60 Hz                                                           |
| Capacity:                                                                                                   |                                                                                    |
| Performance (up to):<br>Capacity:                                                                           | 2.5 kg/Cycle<br>8 litres                                                           |
| Key Information:                                                                                            |                                                                                    |
| External dimensions,<br>Width:<br>External dimensions,<br>Depth:                                            | 292 mm<br>416 mm                                                                   |
| External dimensions,<br>Height:<br>Shipping weight:<br>Net weight (kg):<br>Cold water paste:<br>Egg whites: | 527 mm<br>ISO 9001; ISO 14001 kg<br>19<br>2.5 kg with Spiral hook<br>14 with Whisk |